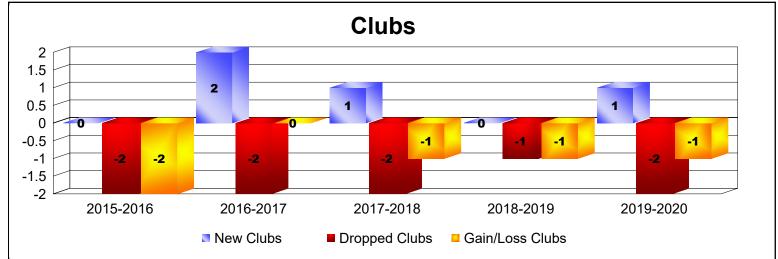

## As of June 2020 Cumulative

| Year      | New<br>Clubs | Dropped<br>Clubs | Gain/<br>Loss<br>Clubs | New<br>Members | Charter<br>Members | Reinstate<br>Members | Transfer<br>Members | Total<br>Member<br>Added | Total<br>Members<br>Dropped | Gain/<br>Loss<br>Members |
|-----------|--------------|------------------|------------------------|----------------|--------------------|----------------------|---------------------|--------------------------|-----------------------------|--------------------------|
| 2015-2016 | 0            | -2               | -2                     | 140            | 24                 | 9                    | 12                  | 185                      | -214                        | -29                      |
| 2016-2017 | 2            | -2               | 0                      | 154            | 58                 | 6                    | 12                  | 230                      | -179                        | 51                       |
| 2017-2018 | 1            | -2               | -1                     | 123            | 43                 | 17                   | 9                   | 192                      | -340                        | -148                     |
| 2018-2019 | 0            | -1               | -1                     | 110            | 0                  | 21                   | 9                   | 140                      | -197                        | -57                      |
| 2019-2020 | 1            | -2               | -1                     | 115            | 36                 | 18                   | 13                  | 182                      | -212                        | -30                      |
| Average   | 1            | -2               | -1                     | 128            | 32                 | 14                   | 11                  | 186                      | -228                        | -43                      |