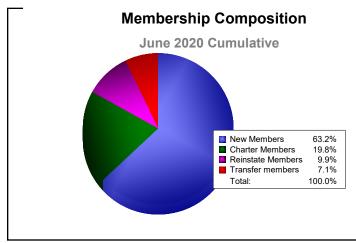

## As of June 2020 Cumulative

| Year      | New<br>Clubs | Dropped<br>Clubs | Gain/<br>Loss<br>Clubs | New<br>Members | Charter<br>Members | Reinstate<br>Members | Transfer<br>Members | Total<br>Member<br>Added | Total<br>Members<br>Dropped | Gain/<br>Loss<br>Members |
|-----------|--------------|------------------|------------------------|----------------|--------------------|----------------------|---------------------|--------------------------|-----------------------------|--------------------------|
| 2015-2016 | 0            | -2               | -2                     | 140            | 24                 | 9                    | 12                  | 185                      | -214                        | -29                      |
| 2016-2017 | 2            | -2               | 0                      | 154            | 58                 | 6                    | 12                  | 230                      | -179                        | 51                       |
| 2017-2018 | 1            | -2               | -1                     | 123            | 43                 | 17                   | 9                   | 192                      | -340                        | -148                     |
| 2018-2019 | 0            | -1               | -1                     | 110            | 0                  | 21                   | 9                   | 140                      | -197                        | -57                      |
| 2019-2020 | 1            | -2               | -1                     | 115            | 36                 | 18                   | 13                  | 182                      | -212                        | -30                      |
| Average   | 1            | -2               | -1                     | 128            | 32                 | 14                   | 11                  | 186                      | -228                        | -43                      |