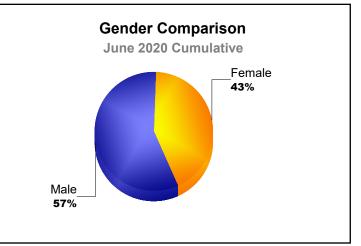

| -340                        | -148                     |
| 2018-2019 | 0            | -1               | -1                     | 110            | 0                  | 21                   | 9                   | 140                      | -197                        | -57                      |
| 2019-2020 | 1            | -2               | -1                     | 115            | 36                 | 18                   | 13                  | 182                      | -212                        | -30                      |
| Average   | 1            | -2               | -1                     | 128            | 32                 | 14                   | 11                  | 186                      | -228                        | -43                      |