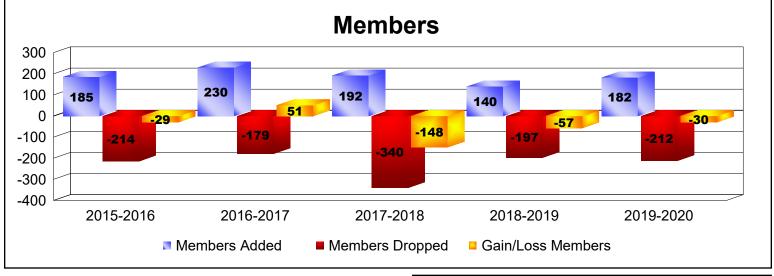

## As of June 2020 Cumulative

| Year      | New<br>Clubs | Dropped<br>Clubs | Gain/<br>Loss<br>Clubs | New<br>Members | Charter<br>Members | Reinstate<br>Members | Transfer<br>Members | Total<br>Member<br>Added | Total<br>Members<br>Dropped | Gain/<br>Loss<br>Members |
|-----------|--------------|------------------|------------------------|----------------|--------------------|----------------------|---------------------|--------------------------|-----------------------------|--------------------------|
| 2015-2016 | 0            | -2               | -2                     | 140            | 24                 | 9                    | 12                  | 185                      | -214                        | -29                      |
| 2016-2017 | 2            | -2               | 0                      | 154            | 58                 | 6                    | 12                  | 230                      | -179                        | 51                       |
| 2017-2018 | 1            | -2               | -1                     | 123            | 43                 | 17                   | 9                   | 192                      | -340                        | -148                     |
| 2018-2019 | 0            | -1               | -1                     | 110            | 0                  | 21                   | 9                   | 140                      | -197                        | -57                      |
| 2019-2020 | 1            | -2               | -1                     | 115            | 36                 | 18                   | 13                  | 182                      | -212                        | -30                      |
| Average   | 1            | -2               | -1                     | 128            | 32                 | 14                   | 11                  | 186                      | -228                        | -43                      |